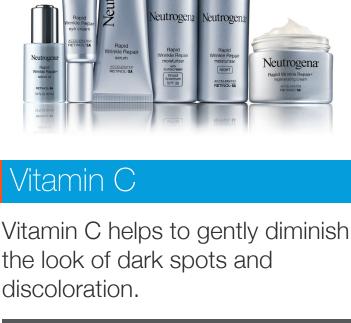

#### with accelerated retinol SA: Reduction in the appearance of fine lines and wrinkles

 Radiant, younger-looking skin Reduction in the look of dark

The benefits of formulas

- spots and discoloration
- INSIDER SCIENCE

### Rapid Tone Repair brightens

REPAIR

NEUTROGENA® RAPID TONE

skin tone with a high-potency,

fast-absorbing formulation. It combines our highest concentration of vitamin C with accelerated retinol SA to help gently diminish the look of dark spots and discoloration and